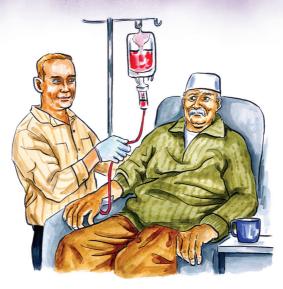

onal Hepatitis Infoline 1800 437 222



#### Notes for teachers/educators

This activity looks at hepatitis B transmission (how people get hepatitis B). Participants can learn what is true and what is false.

#### Instructions for the activity:

- 1. Hand out picture cards to each participant
- 2. Participants are to put the cards in the true or false categories.
- 3. Answers are on the back of the true or false categories.

#### Tips for participants:

 $\rightarrow$  Encourage participants to practice their speaking and listening skills by asking other people what their card is.

#### LiverLine 1800 703 003 | www.liverwell.org.au National Hepatitis Infoline 1800 437 222





## blood to blood

#### LiverLine 1800 703 003 | www.liverwell.org.au National Hepatitis Infoline 1800 437 222





## Blood transfusion (donating blood or giving blood)

#### LiverLine 1800 703 003 | www.liverwell.org.au National Hepatitis Infoline 1800 437 222





Kissing

#### LiverLine 1800 703 003 | www.liverwell.org.au National Hepatitis Infoline 1800 437 222





## mother-to-baby at birth

#### LiverLine 1800 703 003 | www.liverwell.org.au National Hepatitis Infoline 1800 437 222





## Sharing drinks

#### LiverLine 1800 703 003 | www.liverwell.org.au National Hepatitis Infoline 1800 437 222





## Toothbrushes and razors

#### LiverLine 1800 703 003 | www.liverwell.org.au National Hepatitis Infoline 1800 437 222





#### LiverLine 1800 703 003 | www.liverwell.org.au National Hepatitis Infoline 1800 437 222





## Sharing food

#### LiverLine 1800 703 003 | www.liverwell.org.au National