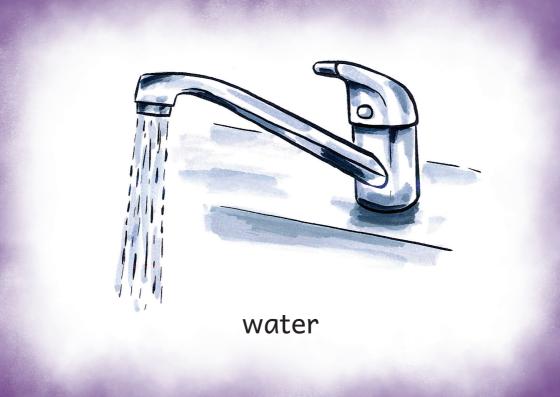

iverwell.org.au National Hepatitis Infoline 1800 437 222





## blood to blood

#### LiverLine 1800 703 003 | www.liverwell.org.au National Hepatitis Infoline 1800 437 222





## Blood transfusion (donating blood or giving blood)

#### LiverLine 1800 703 003 | www.liverwell.org.au National Hepatitis Infoline 1800 437 222





Kissing

#### LiverLine 1800 703 003 | www.liverwell.org.au National Hepatitis Infoline 1800 437 222





## mother-to-baby at birth

#### LiverLine 1800 703 003 | www.liverwell.org.au National Hepatitis Infoline 1800 437 222





## Sharing drinks

#### LiverLine 1800 703 003 | www.liverwell.org.au National Hepatitis Infoline 1800 437 222





## Toothbrushes and razors

#### LiverLine 1800 703 003 | www.liverwell.org.au National Hepatitis Infoline 1800 437 222





#### LiverLine 1800 703 003 | www.liverwell.org.au National Hepatitis Infoline 1800 437 222





## Sharing food

#### LiverLine 1800 703 003 | www.liverwell.org.au National Hepatitis Infoline 1800 437 222





## Sneezing or coughing

#### LiverLine 1800 703 003 | www.liverwell.org.au National Hepatitis Infoline 1800 437 222





## Needles

#### LiverLine 1800 703 003 | www.liverwell.org.au National Hepatitis Infoline 1800 437 222





## Alcohol, beer and wine

#### LiverLine 1800 703 003 | www.liverwell.org.au National Hepatitis Infoline 1800 437 222





## breastfeeding

#### LiverLine 1800 703 003 | www.liverwell.org.au National Hepatitis Infoline 1800 437 222





#### LiverLine 1800 703 003 | www.liverwell.org.au National Hepatitis Infoline 1800 437 222





#### LiverLine 1800